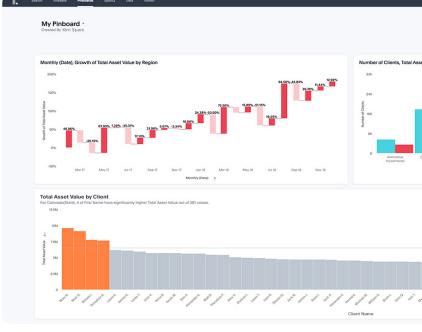

### Set your Pinboards Free

Create and explore pinboards for instant answers on the go

Tap to drill anywhere with interactive dashboards

Share insights with anyone in your organization