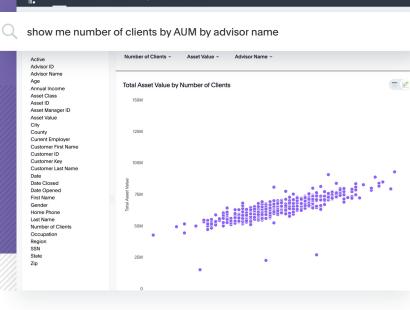

#### Simple

ThoughtSpot provides true self-service analytics for everyone. Sales executives, finance heads, and marketers can use search to find granular insights around sales performance, customer trends, insurance claims, and risk and regulations.

#### Fast

ThoughtSpot's in-memory calculation engine provides lightning fast answers on 10s of billions of rows. As data continues to explode, spend less time wading through it and more time acting on customer insights with search & Al.