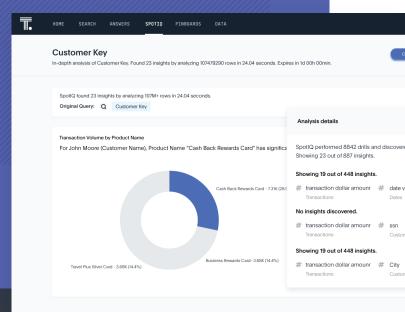

#### Smart

With SpotIQ, ThougtSpot's Al-driven insights engine, financial services professionals get answers on the fly as they search and can use one-click auto-analysis across billions of rows to uncover anomalies and trends otherwise hidden in their data.