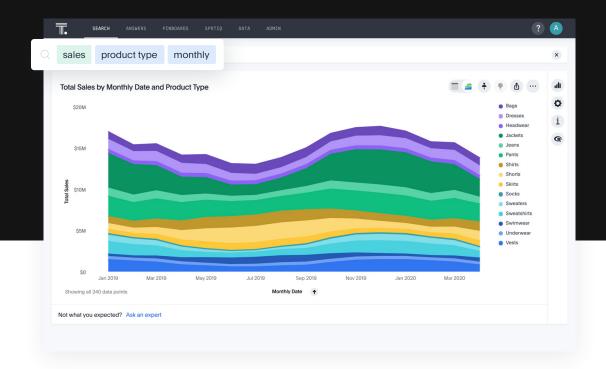

Use the power of search and AI to uncover insights on SAP HANA, either on-premises or in the cloud. Simply connect, select your data, and start searching – all without moving your data. Queries run directly in SAP HANA to give you the most up-to-date answers.

# **Connect Directly to SAP HANA**

Fast and Easy Access to Granular Insights for Everyone.

Live query your data warehouse with ThoughtSpot Embrace.