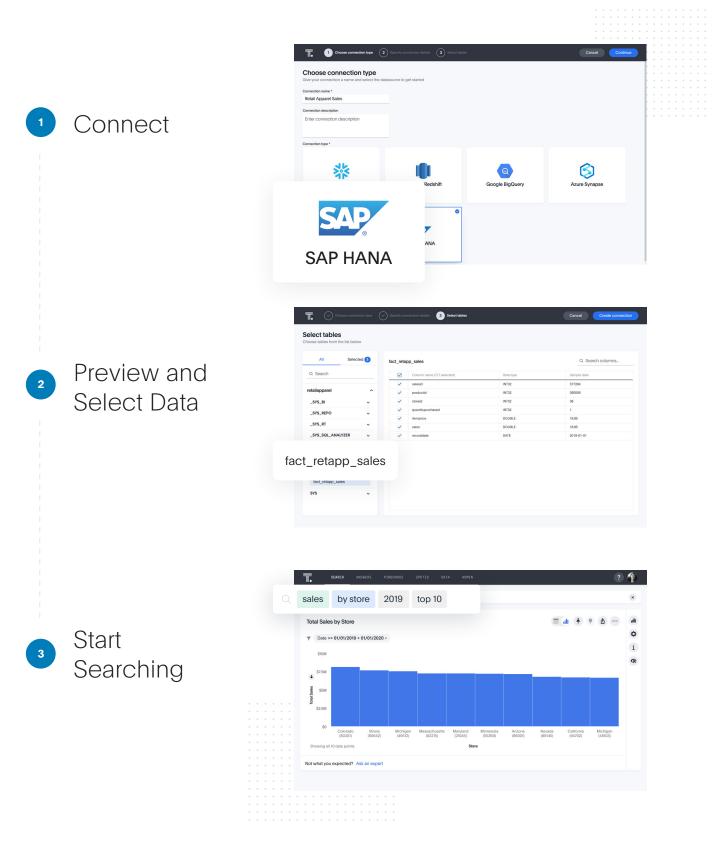

## Connect

Connect directly to SAP HANA in a few clicks with Embrace

## Explore

Preview, visually explore, and select the data you want to analyze

## Auto-infer

Let ThoughtSpot automatically detect relationships and joins